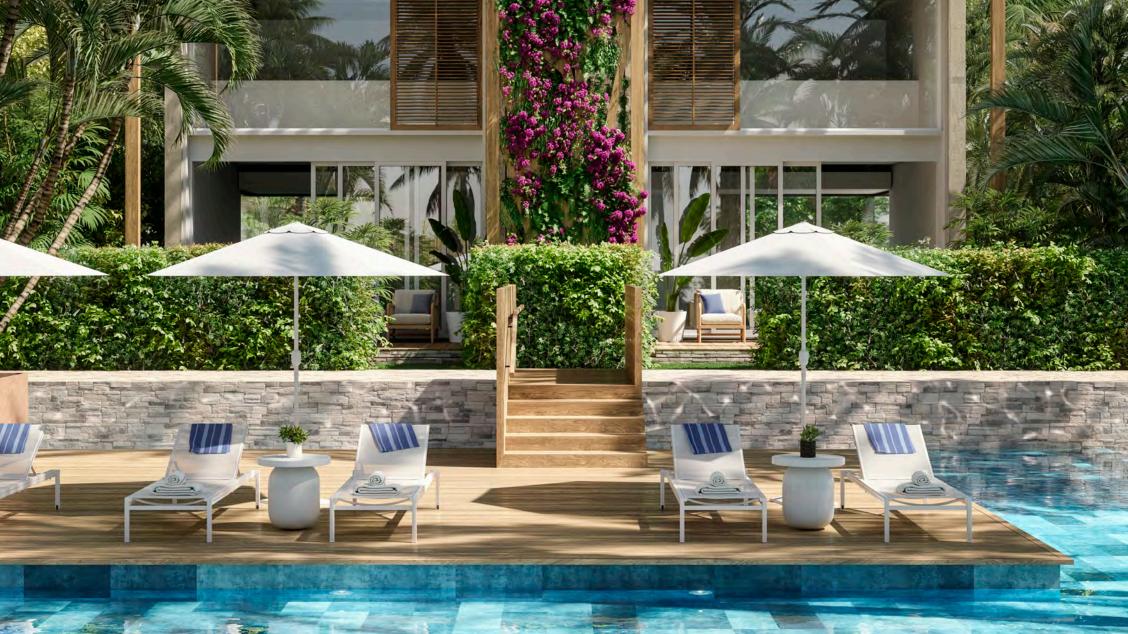

Spanning over 9.5 acres, The Point is an exceptional low-density oceanfront development of the highest caliber. The development comprises 38 stunning oceanfront condominiums, ranging from two to five bedrooms, along with a diverse range of new resort amenities. These include a new adults-only swimming pool and three additional pools for families, new oceanfront dining and bars, a new world-class spa and fitness center, tennis and pickle ball courts, a discovery center for kids, and a new arrival pavilion.

All of these amenities have been redesigned with a new entrance off the main thoroughfare of Grace Bay.

Furthermore, the project is unveiling 16 innovative and sophisticated "casitas" in an elegant residential grove. Each casita boasts two bedrooms, a private pool, and garden. These casitas also enjoy all of the benefits and amenities of The Point, just steps away from its dining and beach. They offer a level of privacy that has not been seen in a resort on Grace Bay before.