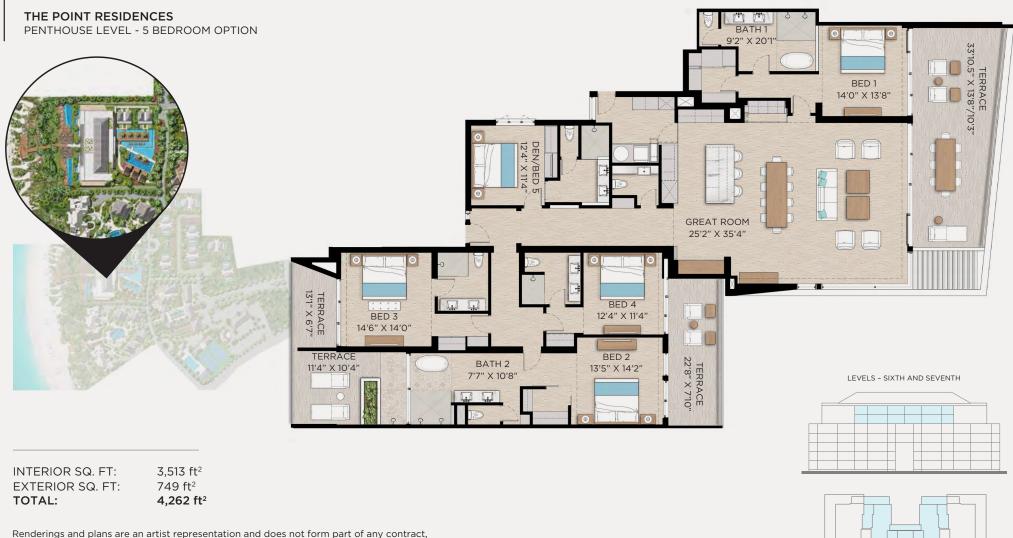

### THE POINT RESIDENCES

|                        |                                             |                        |                                                           |                        |                                    |                                                           |                           |                        |                               |                        | 1 |
|------------------------|---------------------------------------------|------------------------|-----------------------------------------------------------|------------------------|------------------------------------|-----------------------------------------------------------|---------------------------|------------------------|-------------------------------|------------------------|---|
|                        | R700<br>5 BEDROOM PENTHOUSE<br>6,563 SQ. FT |                        | R701/2<br>4/5 BEDROOM WITH LOCKOFF OPTION<br>4,262 SQ. FT |                        |                                    | R703/4<br>4/5 BEDROOM WITH LOCKOFF OPTION<br>4,262 SQ. FT |                           |                        | R710<br>- 5 BEDROOM PENTHOUSE |                        |   |
|                        |                                             |                        | R601/2<br>4/5 BEDROOM WITH LOCKOFF OPTION<br>4,262 SQ. FT |                        |                                    | <b>R603/4</b><br>4/5 BED<br>4,262 S0                      | DROOM WITH LOCKOFF OPTION |                        | 6,563 SQ. FT                  |                        |   |
| R501/502               |                                             | R503/504               |                                                           | R505/506               | <b>R500</b> 2 BEDROOM 2,242 SQ. FT |                                                           | R507/508                  | R509/510               |                               | R511/512               |   |
| 3 BEDROOM WITH LOCKOUT |                                             | 2 BEDROOM WITH LOCKOUT |                                                           | 3 BEDROOM WITH LOCKOUT |                                    |                                                           | 3 BEDROOM WITH LOCKOUT    | 2 BEDROOM WITH LOCKOUT |                               | 3 BEDROOM WITH LOCKOUT |   |
| 2,619 SQ. FT           |                                             | 2,097 SQ. FT           |                                                           | 2,619 SQ. FT           |                                    |                                                           | 2,619 SQ. FT              | 2,097 SQ. FT           |                               | 2,619 SQ. FT           |   |
| R401/402               |                                             | R403/404               |                                                           | R405/406               | R400                               |                                                           | R407/408                  | R409/410               |                               | R411/412               |   |
| 3 BEDROOM WITH LOCKOUT |                                             | 2 BEDROOM WITH LOCKOUT |                                                           | 3 BEDROOM WITH LOCKOUT | 2 BEDROOM                          |                                                           | 3 BEDROOM WITH LOCKOUT    | 2 BEDROOM WITH LOCKOUT |                               | 3 BEDROOM WITH LOCKOUT |   |
| 2,619 SQ. FT           |                                             | 2,097 SQ. FT           |                                                           | 2,619 SQ. FT           | 2,242 SQ. FT                       |                                                           | 2,619 SQ. FT              | 2,097 SQ. FT           |                               | 2,619 SQ. FT           |   |
| R301/302               |                                             | R303/304               |                                                           | R305/306               | DUT                                |                                                           | R307/308                  | R309/310               |                               | R311/312               |   |
| 3 BEDROOM WITH LOCKOUT |                                             | 2 BEDROOM WITH LOCKOUT |                                                           | 3 BEDROOM WITH LOCKOUT |                                    |                                                           | 3 BEDROOM WITH LOCKOUT    | 2 BEDROOM WITH LOCKOUT |                               | 3 BEDROOM WITH LOCKOUT |   |
| 2,619 SQ. FT           |                                             | 2,097 SQ. FT           |                                                           | 2,619 SQ. FT           |                                    |                                                           | 2,619 SQ. FT              | 2,097 SQ. FT           |                               | 2,619 SQ. FT           |   |
| R201/202               |                                             | R203/204               |                                                           | R205/206               | ОИТ                                |                                                           | R207/208                  | R209/210               |                               | R211/212               |   |
| 3 BEDROOM WITH LOCKOUT |                                             | 2 BEDROOM WITH LOCKOUT |                                                           | 3 BEDROOM WITH LOCKOUT |                                    |                                                           | 3 BEDROOM WITH LOCKOUT    | 2 BEDROOM WITH LOCKOUT |                               | 3 BEDROOM WITH LOCKOUT |   |
| 2,619 SQ. FT           |                                             | 2,097 SQ. FT           |                                                           | 2,619 SQ. FT           |                                    |                                                           | 2,619 SQ. FT              | 2,097 SQ. FT           |                               | 2,619 SQ. FT           |   |
| R101/102               |                                             | R103/104               |                                                           | R105/106               |                                    |                                                           | R107/108                  | R109/110               |                               | R111/112               |   |
| 3 BEDROOM WITH LOCKOUT |                                             | 2 BEDROOM WITH LOCKOUT |                                                           | 3 BEDROOM WITH LOCKOUT |                                    |                                                           | 3 BEDROOM WITH LOCKOUT    | 2 BEDROOM WITH LOCKOUT |                               | 3 BEDROOM WITH LOCKOUT |   |
| & PLUNGE POOL          |                                             | & PLUNGE POOL          |                                                           | & PLUNGE POOL          |                                    |                                                           | & PLUNGE POOL             | & PLUNGE POOL          |                               | & PLUNGE POOL          |   |
| 2,802 SQ. FT           |                                             | 2,251 SQ. FT           |                                                           | 2,802 SQ. FT           |                                    |                                                           | 2,802 SQ. FT              | 2,251 SQ. FT           |                               | 2,802 SQ. FT           |   |