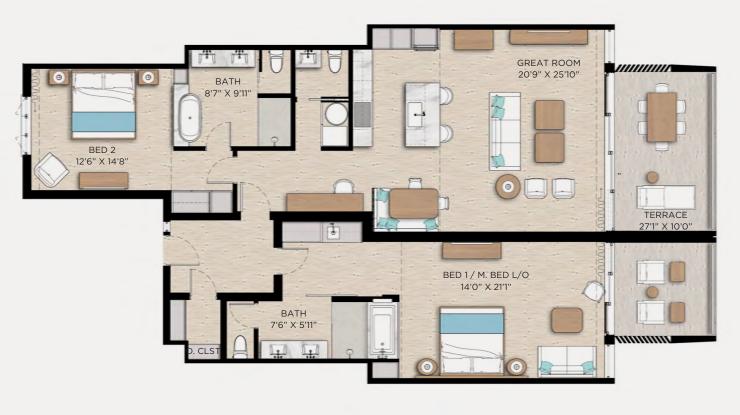

#### THE POINT RESIDENCES

THREE BEDROOM WITH LOCKOUT

 $\begin{array}{ll} \text{INTERIOR SQ. FT:} & 2,284 \text{ ft}^2 \\ \text{EXTERIOR SQ. FT:} & 335 \text{ ft}^2 \\ \text{TOTAL:} & \textbf{2,619 ft}^2 \\ \end{array}$ 

THE POINT RESIDENCES THREE BEDROOM INTERIORS

An artful collaboration between award-winning designers SWA Architects and Young Huh Interior Design, The Point 3 bedroom interiors capitalize on this breathtaking corner outlook.

Measuring 2,601 sq. ft, these residences combine ultra luxurious residential finishes and architecture with rental flexibility, where each home incorporates a lockout studio into the floor plan.

The new Point residences provide modern finishes and the highest quality appliances, with ceilings up to 10 feet, leading to expansive balconies with elegant glass balustrades and furnishings of the highest quality.