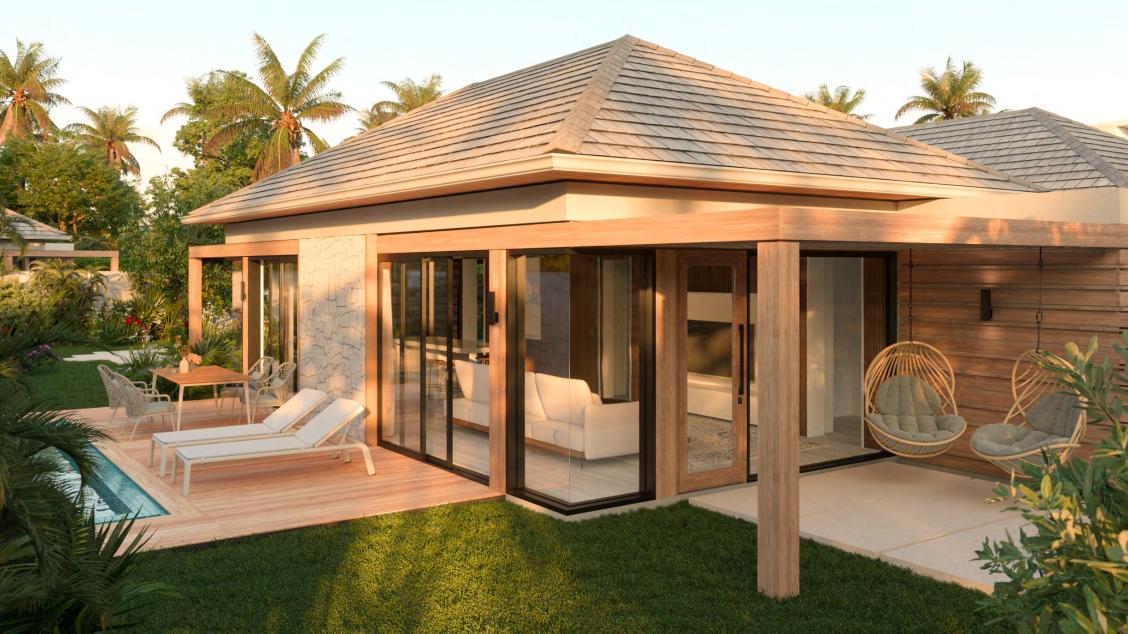

All of these amenities have been redesigned with a new entrance off the main thoroughfare of Grace Bay.

Furthermore, the project is unveiling 16 innovative and sophisticated "casitas" in an elegant residential grove. Each casita boasts two bedrooms, a private pool, and garden. These casitas also enjoy all of the benefits and amenities of The Point, just steps away from its dining and beach. They offer a level of privacy that has not been seen in a resort on Grace Bay before.

### THE POINT RESIDENCES CASITAS

INTERIOR SQ. FT: 1,237 ft<sup>2</sup>
EXTERIOR SQ. FT: 731 ft<sup>2</sup>
POOL SQ. FT: 200 ft<sup>2</sup>
TOTAL: 2,168 ft<sup>2</sup>