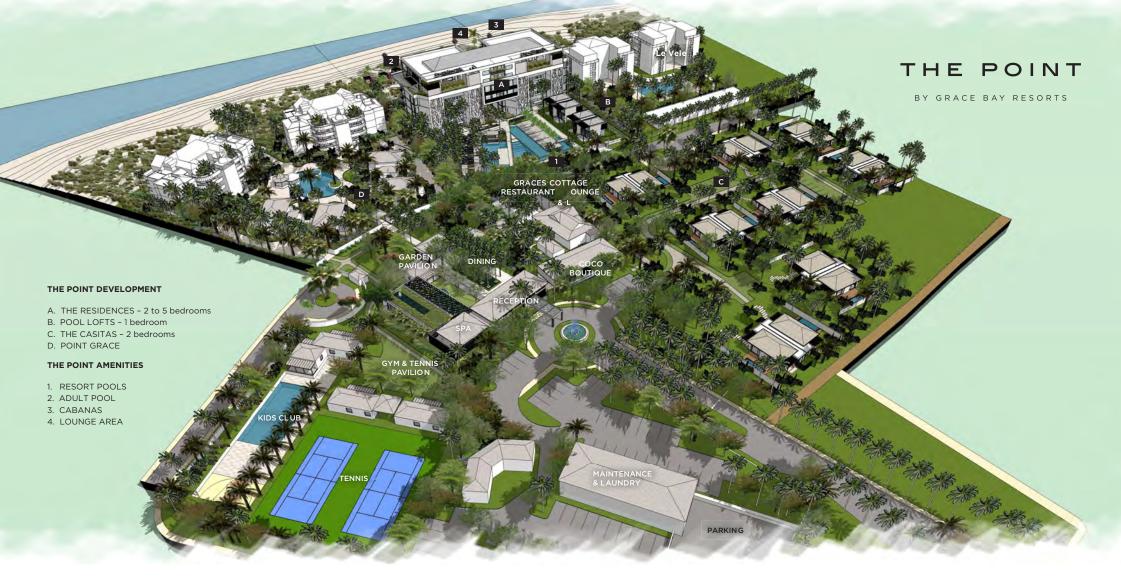

# THE POINT

BY GRACE BAY RESORTS

Grace Bay Resorts is delighted to introduce the latest chapter in the evolution of the iconic Point Grace resort, one of the boutique pioneers in Turks & Caicos upon its completion in 1999. As a member of Small Luxury Hotels of the World, Point Grace has been renowned for its prestigious stretch of beach on Grace Bay, unparalleled level of tranquility, and one of the island's iconic restaurants, Grace's Cottage. All of these features are within walking distance of some of Providenciales' finest shops, dining options, and attractions.

Spanning over 9.5 acres, The Point is an exceptional low-density oceanfront development of the highest caliber. The development comprises 38 stunning oceanfront condominiums, ranging from two to five bedrooms, along with a diverse range of new resort amenities. These include a new adults-only swimming pool and three additional pools for families, new oceanfront dining and bars, a new world-class spa and fitness center, tennis and pickle ball courts, a discovery center for kids, and a new arrival pavilion.

All of these amenities have been redesigned with a new entrance off the main thoroughfare of Grace Bay.

Furthermore, the project is unveiling 16 innovative and sophisticated "casitas" in an elegant residential grove. Each casita boasts two bedrooms, a private pool, and garden. These casitas also enjoy all of the benefits and amenities of The Point, just steps away from its dining and beach. They offer a level of privacy that has not been seen in a resort on Grace Bay before.

The Point is envisioned by award-winning SWA Architects, one of Providenciales' most accomplished design firms, and Young Huh Interior Design, an AD-100 and Elle Décor A-List repeat winner. It is destined to become one of the most sought-after addresses in Turks & Caicos.