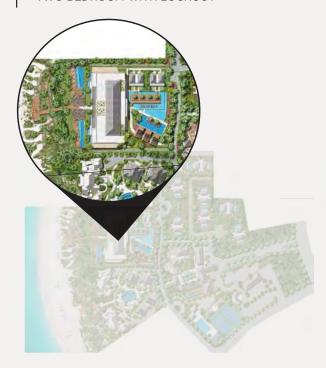

Spanning over 9.5 acres, The Point is an exceptional low-density oceanfront development of the highest caliber. The development comprises 38 stunning oceanfront condominiums, ranging from two to five bedrooms, along with a diverse range of new resort amenities. These include a new adults-only swimming pool and three additional pools for families, new oceanfront dining and bars, a new world-class spa and fitness center, tennis and pickle ball courts, a discovery center for kids, and a new arrival pavilion.

All of these amenities have been redesigned with a new entrance off the main thoroughfare of Grace Bay.

Furthermore, the project is unveiling 16 innovative and sophisticated "casitas" in an elegant residential grove. Each casita boasts two bedrooms, a private pool, and garden. These casitas also enjoy all of the benefits and amenities of The Point, just steps away from its dining and beach. They offer a level of privacy that has not been seen in a resort on Grace Bay before.

The Point is envisioned by award-winning SWA Architects, one of Providenciales' most accomplished design firms, and Young Huh Interior Design, an AD-100 and Elle Décor A-List repeat winner. It is destined to become one of the most sought-after addresses in Turks & Caicos.