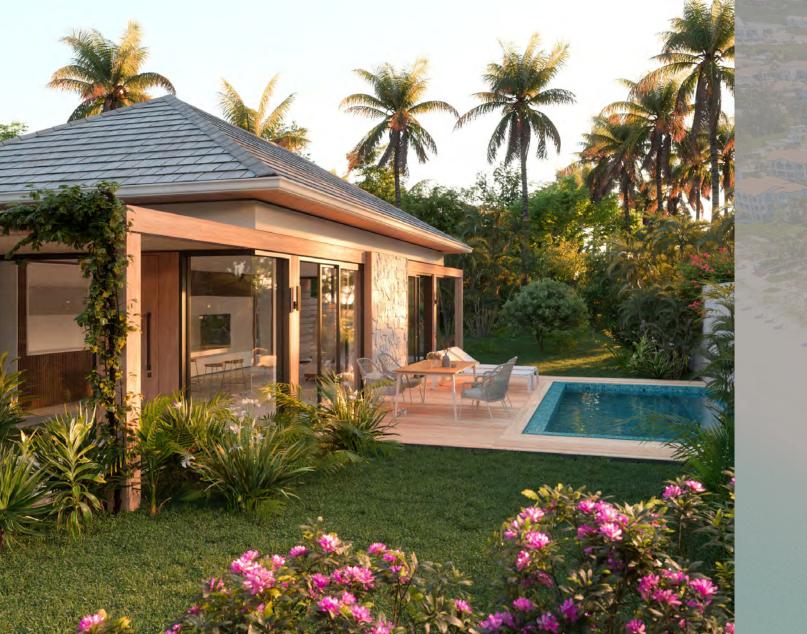

### THE POINT RESIDENCES CASITAS

INTERIOR SQ. FT: 1,237 ft<sup>2</sup>
EXTERIOR SQ. FT: 731 ft<sup>2</sup>
POOL SQ. FT: 200 ft<sup>2</sup>
TOTAL: 2,168 ft<sup>2</sup>