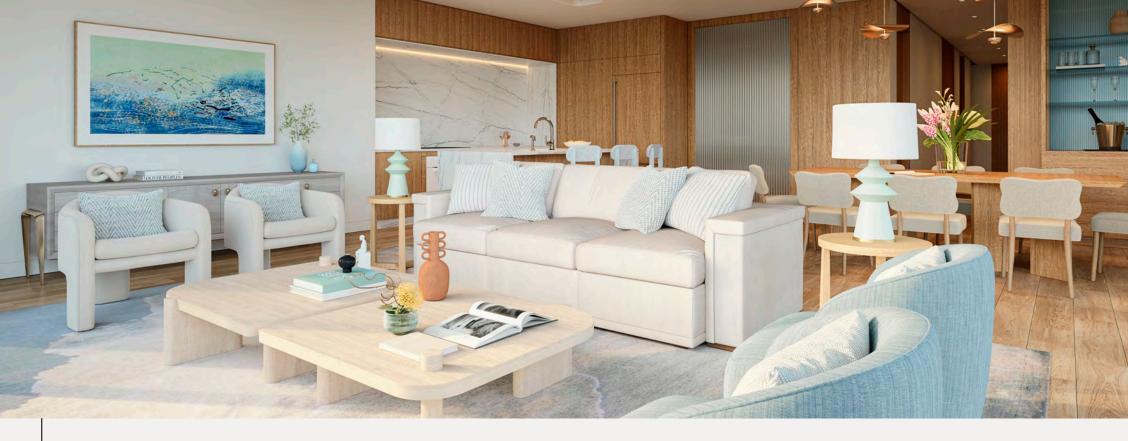

LEVELS - GROUND TO FIFTH

THE POINT RESIDENCES TWO BEDROOM KITCHEN AND LIVING AREA The Point residences have introduced elegant new features such as a full bar within the living space and a unique private owner office that can be locked for personal use only for those owners wishing to work while on vacation.

These new homes enjoy modern detailing throughout and stunning ocean views enhanced by floor to ceiling impact-rated sliding glass doors & windows.

THE POINT RESIDENCES
TWO BEDROOM KITCHEN
AND LIVING AREA

Fresh and airy, the 2 bedroom interiors measure 2,095 sq. ft, and also incorporate an oceanfront lockout studio into the plan.

Also enjoying 10' ceilings and glass balustrades, these residences have a unique built-in banquette dining area, and enjoy elegant solid timber cabinetry and detailing, complimenting elegant Italian porcelain tiling, high-end appliances from Miele & Sub-Zero and full height kitchen back splash walls of solid stone.