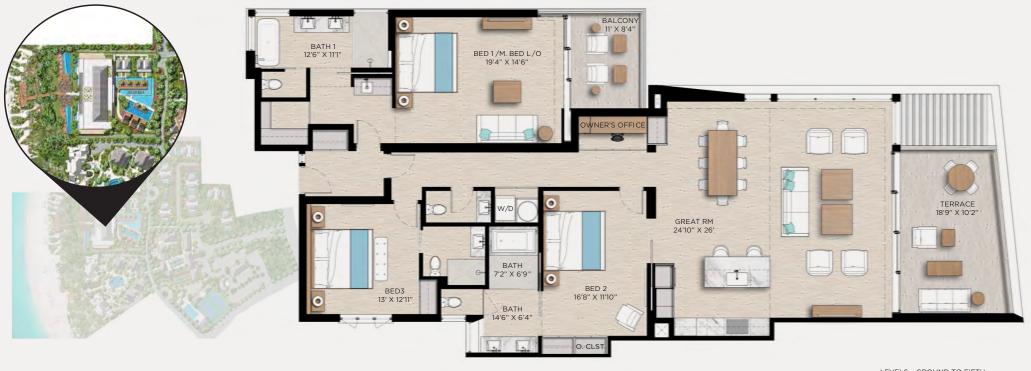

### THE POINT RESIDENCES

|                        |                                             |                        |                                                           |                        |                                    |                                                           |                           |                        |                               |                        | 1 |
|------------------------|---------------------------------------------|------------------------|-----------------------------------------------------------|------------------------|------------------------------------|-----------------------------------------------------------|---------------------------|------------------------|-------------------------------|------------------------|---|
|                        | R700<br>5 BEDROOM PENTHOUSE<br>6,563 SQ. FT |                        | R701/2<br>4/5 BEDROOM WITH LOCKOFF OPTION<br>4,262 SQ. FT |                        |                                    | R703/4<br>4/5 BEDROOM WITH LOCKOFF OPTION<br>4,262 SQ. FT |                           |                        | R710<br>- 5 BEDROOM PENTHOUSE |                        |   |
|                        |                                             |                        | R601/2<br>4/5 BEDROOM WITH LOCKOFF OPTION<br>4,262 SQ. FT |                        |                                    | <b>R603/4</b><br>4/5 BED<br>4,262 S0                      | DROOM WITH LOCKOFF OPTION |                        | 6,563 SQ. FT                  |                        |   |
| R501/502               |                                             | R503/504               |                                                           | R505/506               | <b>R500</b> 2 BEDROOM 2,242 SQ. FT |                                                           | R507/508                  | R509/510               |                               | R511/512               |   |
| 3 BEDROOM WITH LOCKOUT |                                             | 2 BEDROOM WITH LOCKOUT |                                                           | 3 BEDROOM WITH LOCKOUT |                                    |                                                           | 3 BEDROOM WITH LOCKOUT    | 2 BEDROOM WITH LOCKOUT |                               | 3 BEDROOM WITH LOCKOUT |   |
| 2,619 SQ. FT           |                                             | 2,097 SQ. FT           |                                                           | 2,619 SQ. FT           |                                    |                                                           | 2,619 SQ. FT              | 2,097 SQ. FT           |                               | 2,619 SQ. FT           |   |
| R401/402               |                                             | R403/404               |                                                           | R405/406               | R400                               |                                                           | R407/408                  | R409/410               |                               | R411/412               |   |
| 3 BEDROOM WITH LOCKOUT |                                             | 2 BEDROOM WITH LOCKOUT |                                                           | 3 BEDROOM WITH LOCKOUT | 2 BEDROOM                          |                                                           | 3 BEDROOM WITH LOCKOUT    | 2 BEDROOM WITH LOCKOUT |                               | 3 BEDROOM WITH LOCKOUT |   |
| 2,619 SQ. FT           |                                             | 2,097 SQ. FT           |                                                           | 2,619 SQ. FT           | 2,242 SQ. FT                       |                                                           | 2,619 SQ. FT              | 2,097 SQ. FT           |                               | 2,619 SQ. FT           |   |
| R301/302               |                                             | R303/304               |                                                           | R305/306               | DUT                                |                                                           | R307/308                  | R309/310               |                               | R311/312               |   |
| 3 BEDROOM WITH LOCKOUT |                                             | 2 BEDROOM WITH LOCKOUT |                                                           | 3 BEDROOM WITH LOCKOUT |                                    |                                                           | 3 BEDROOM WITH LOCKOUT    | 2 BEDROOM WITH LOCKOUT |                               | 3 BEDROOM WITH LOCKOUT |   |
| 2,619 SQ. FT           |                                             | 2,097 SQ. FT           |                                                           | 2,619 SQ. FT           |                                    |                                                           | 2,619 SQ. FT              | 2,097 SQ. FT           |                               | 2,619 SQ. FT           |   |
| R201/202               |                                             | R203/204               |                                                           | R205/206               | ОИТ                                |                                                           | R207/208                  | R209/210               |                               | R211/212               |   |
| 3 BEDROOM WITH LOCKOUT |                                             | 2 BEDROOM WITH LOCKOUT |                                                           | 3 BEDROOM WITH LOCKOUT |                                    |                                                           | 3 BEDROOM WITH LOCKOUT    | 2 BEDROOM WITH LOCKOUT |                               | 3 BEDROOM WITH LOCKOUT |   |
| 2,619 SQ. FT           |                                             | 2,097 SQ. FT           |                                                           | 2,619 SQ. FT           |                                    |                                                           | 2,619 SQ. FT              | 2,097 SQ. FT           |                               | 2,619 SQ. FT           |   |
| R101/102               |                                             | R103/104               |                                                           | R105/106               |                                    |                                                           | R107/108                  | R109/110               |                               | R111/112               |   |
| 3 BEDROOM WITH LOCKOUT |                                             | 2 BEDROOM WITH LOCKOUT |                                                           | 3 BEDROOM WITH LOCKOUT |                                    |                                                           | 3 BEDROOM WITH LOCKOUT    | 2 BEDROOM WITH LOCKOUT |                               | 3 BEDROOM WITH LOCKOUT |   |
| & PLUNGE POOL          |                                             | & PLUNGE POOL          |                                                           | & PLUNGE POOL          |                                    |                                                           | & PLUNGE POOL             | & PLUNGE POOL          |                               | & PLUNGE POOL          |   |
| 2,802 SQ. FT           |                                             | 2,251 SQ. FT           |                                                           | 2,802 SQ. FT           |                                    |                                                           | 2,802 SQ. FT              | 2,251 SQ. FT           |                               | 2,802 SQ. FT           |   |

#### THE POINT RESIDENCES

THREE BEDROOM WITH LOCKOUT

 $\begin{array}{ll} \text{INTERIOR SQ. FT:} & 2,284 \text{ ft}^2 \\ \text{EXTERIOR SQ. FT:} & 335 \text{ ft}^2 \\ \text{TOTAL:} & \textbf{2,619 ft}^2 \\ \end{array}$ 

THE POINT RESIDENCES THREE BEDROOM INTERIORS

An artful collaboration between award-winning designers SWA Architects and Young Huh Interior Design, The Point 3 bedroom interiors capitalize on this breathtaking corner outlook.

Measuring 2,601 sq. ft, these residences combine ultra luxurious residential finishes and architecture with rental flexibility, where each home incorporates a lockout studio into the floor plan.

The new Point residences provide modern finishes and the highest quality appliances, with ceilings up to 10 feet, leading to expansive balconies with elegant glass balustrades and furnishings of the highest quality.