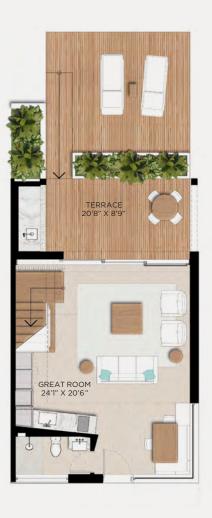

### THE POINT RESIDENCES CASITAS

INTERIOR SQ. FT: 1,237 ft<sup>2</sup>
EXTERIOR SQ. FT: 731 ft<sup>2</sup>
POOL SQ. FT: 200 ft<sup>2</sup>
TOTAL: 2,168 ft<sup>2</sup>