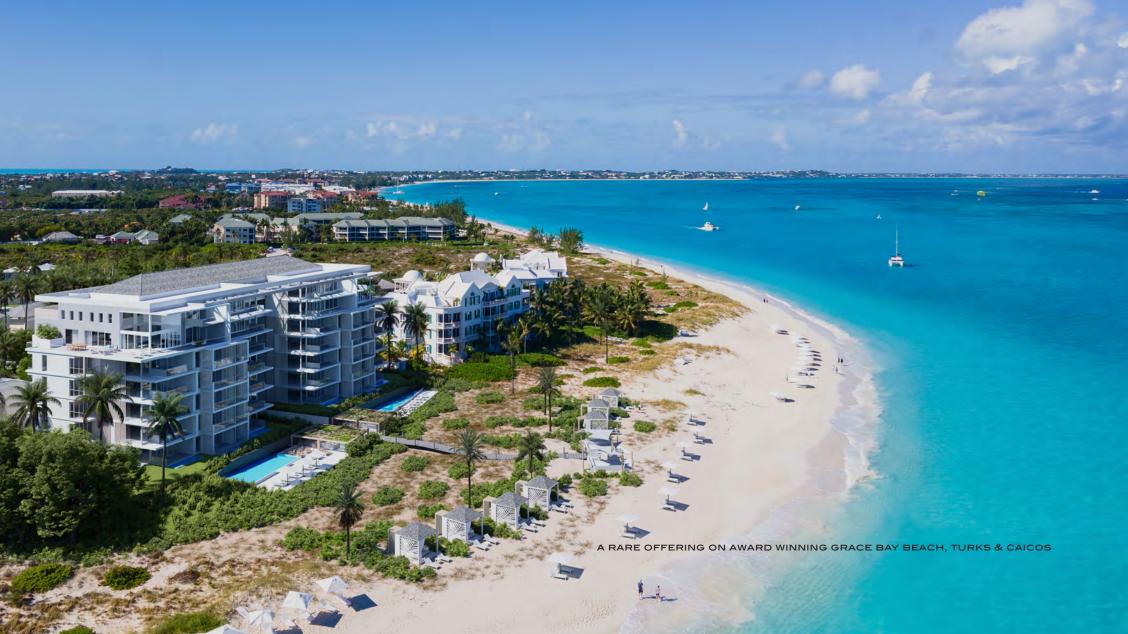

# THE POINT

BY GRACE BAY RESORTS

Grace Bay Resorts is delighted to introduce the latest chapter in the evolution of the iconic Point Grace resort, one of the boutique pioneers in Turks & Caicos upon its completion in 1999. As a member of Small Luxury Hotels of the World, Point Grace has been renowned for its prestigious stretch of beach on Grace Bay, unparalleled level of tranquility, and one of the island's iconic restaurants, Grace's Cottage. All of these features are within walking distance of some of Providenciales' finest shops, dining options, and attractions.

Spanning over 9.5 acres, The Point is an exceptional low-density oceanfront development of the highest caliber. The development comprises 38 stunning oceanfront condominiums, ranging from two to five bedrooms, along with a diverse range of new resort amenities. These include a new adults-only swimming pool and three additional pools for families, new oceanfront dining and bars, a new world-class spa and fitness center, tennis and pickle ball courts, a discovery center for kids, and a new arrival pavilion.

All of these amenities have been redesigned with a new entrance off the main thoroughfare of Grace Bay.

Furthermore, the project is unveiling 16 innovative and sophisticated "casitas" in an elegant residential grove. Each casita boasts two bedrooms, a private pool, and garden. These casitas also enjoy all of the benefits and amenities of The Point, just steps away from its dining and beach. They offer a level of privacy that has not been seen in a resort on Grace Bay before.