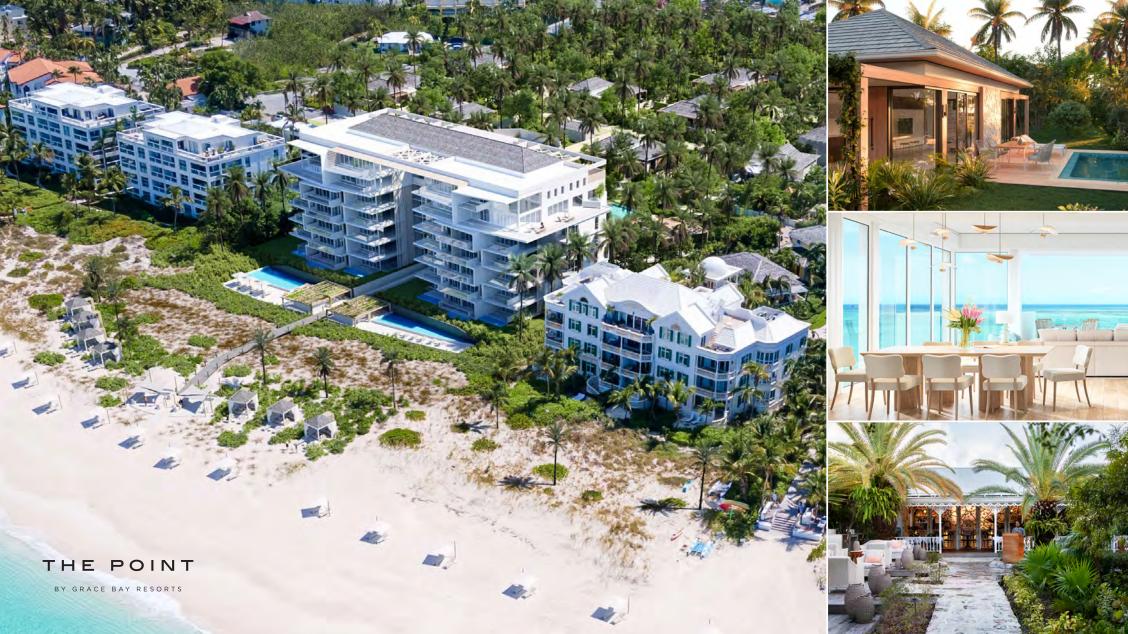

# THE POINT

BY GRACE BAY RESORTS

Grace Bay Resorts is delighted to introduce the latest chapter in the evolution of the iconic Point Grace resort, one of the boutique pioneers in Turks & Caicos upon its completion in 1999. As a member of Small Luxury Hotels of the World, Point Grace has been renowned for its prestigious stretch of beach on Grace Bay, unparalleled level of tranquility, and one of the island's iconic restaurants, Grace's Cottage. All of these features are within walking distance of some of Providenciales' finest shops, dining options, and attractions.

Spanning over 9.5 acres, The Point is an exceptional low-density oceanfront development of the highest caliber. The development comprises 38 stunning oceanfront condominiums, ranging from two to five bedrooms, along with a diverse range of new resort amenities. These include a new adults-only swimming pool and three additional pools for families, new oceanfront dining and bars, a new world-class spa and fitness center, tennis and pickle ball courts, a discovery center for kids, and a new arrival pavilion.