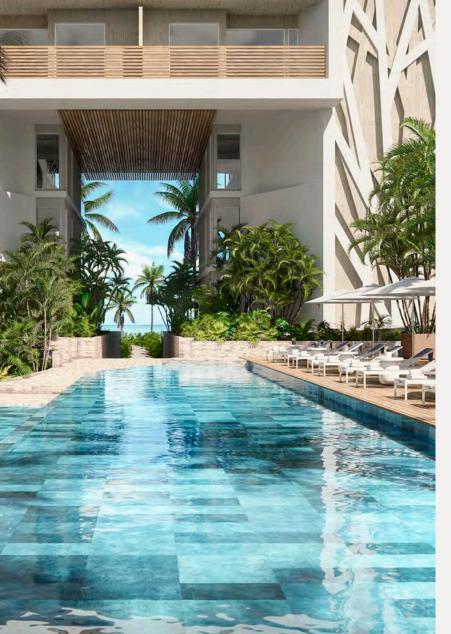

Spanning over 9.5 acres, The Point is an exceptional low-density oceanfront development of the highest caliber. The development comprises 38 stunning oceanfront condominiums, ranging from two to five bedrooms, along with a diverse range of new resort amenities. These include a new adults-only swimming pool and three additional pools for families, new oceanfront dining and bars, a new world-class spa and fitness center, tennis and pickle ball courts, a discovery center for kids, and a new arrival pavilion.

All of these amenities have been redesigned with a new entrance off the main thoroughfare of Grace Bay.

Furthermore, the project is unveiling 16 innovative and sophisticated "casitas" in an elegant residential grove. Each casita boasts two bedrooms, a private pool, and garden. These casitas also enjoy all of the benefits and amenities of The Point, just steps away from its dining and beach. They offer a level of privacy that has not been seen in a resort on Grace Bay before.