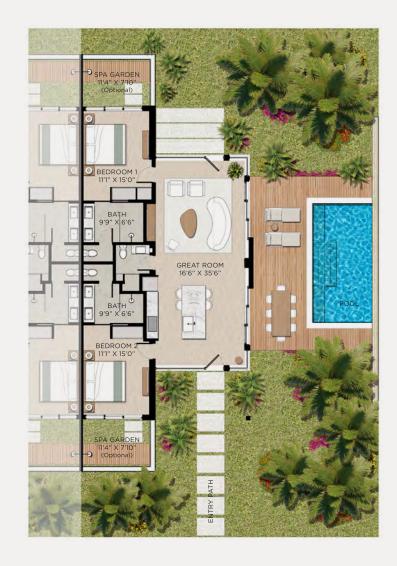

All of these amenities have been redesigned with a new entrance off the main thoroughfare of Grace Bay.

Furthermore, the project is unveiling 16 innovative and sophisticated "casitas" in an elegant residential grove. Each casita boasts two bedrooms, a private pool, and garden. These casitas also enjoy all of the benefits and amenities of The Point, just steps away from its dining and beach. They offer a level of privacy that has not been seen in a resort on Grace Bay before.