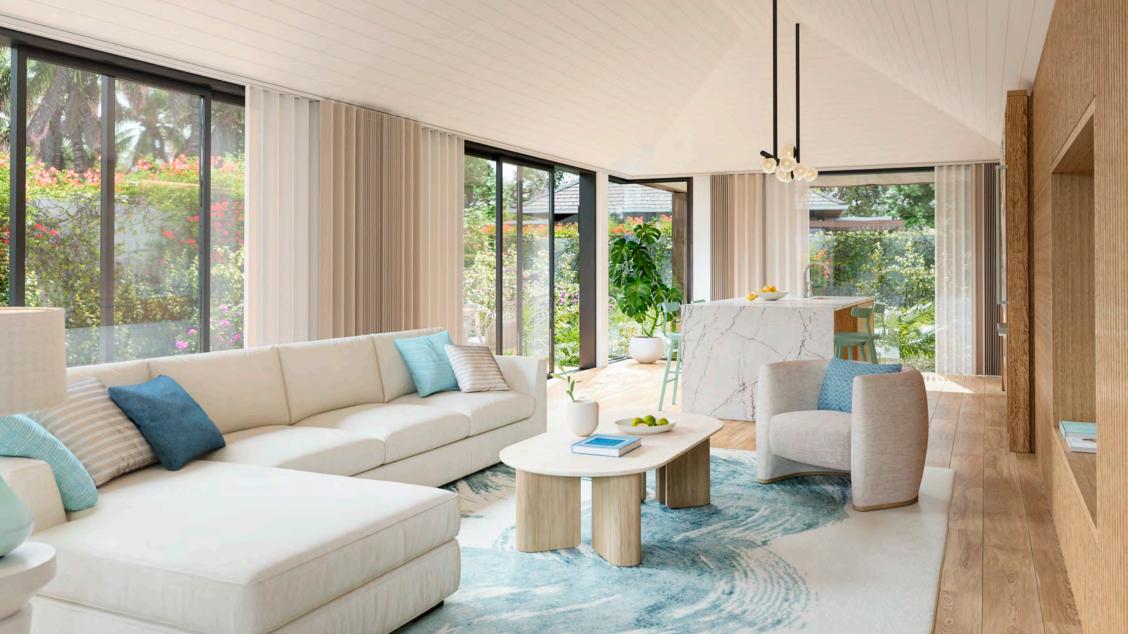

LEVELS - GROUND TO FIFTH

THE POINT RESIDENCES TWO BEDROOM KITCHEN AND LIVING AREA The Point residences have introduced elegant new features such as a full bar within the living space and a unique private owner office that can be locked for personal use only for those owners wishing to work while on vacation.

These new homes enjoy modern detailing throughout and stunning ocean views enhanced by floor to ceiling impact-rated sliding glass doors & windows.

THE POINT RESIDENCES
TWO BEDROOM KITCHEN
AND LIVING AREA

Fresh and airy, the 2 bedroom interiors measure 2,095 sq. ft, and also incorporate an oceanfront lockout studio into the plan.

Also enjoying 10' ceilings and glass balustrades, these residences have a unique built-in banquette dining area, and enjoy elegant solid timber cabinetry and detailing, complimenting elegant Italian porcelain tiling, high-end appliances from Miele & Sub-Zero and full height kitchen back splash walls of solid stone.