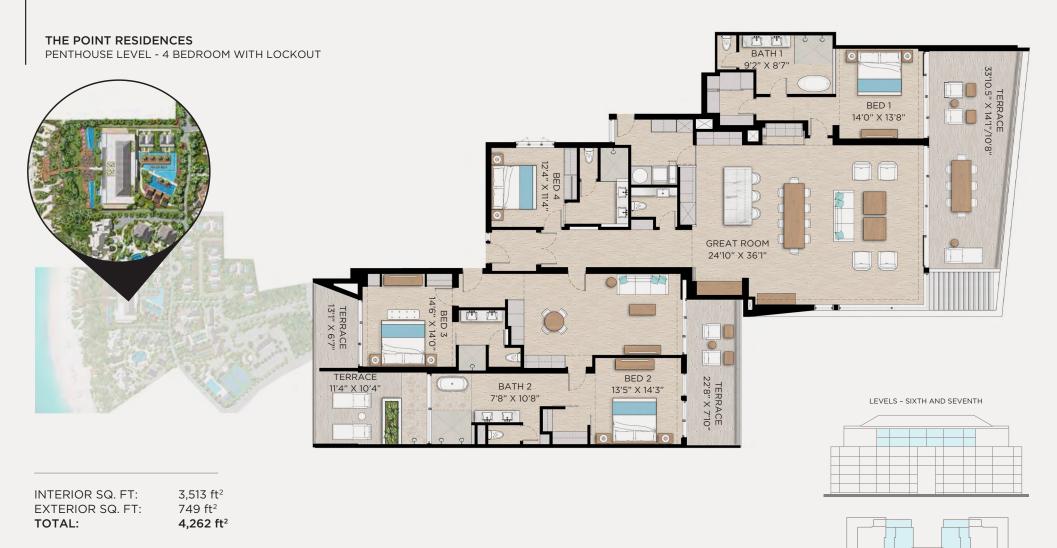

### THE POINT RESIDENCES

|                        |                                             |                        |                                                           |                        |                                    |                                                           |                           |                        |                               |                        | 1 |
|------------------------|---------------------------------------------|------------------------|-----------------------------------------------------------|------------------------|------------------------------------|-----------------------------------------------------------|---------------------------|------------------------|-------------------------------|------------------------|---|
|                        | R700<br>5 BEDROOM PENTHOUSE<br>6,563 SQ. FT |                        | R701/2<br>4/5 BEDROOM WITH LOCKOFF OPTION<br>4,262 SQ. FT |                        |                                    | R703/4<br>4/5 BEDROOM WITH LOCKOFF OPTION<br>4,262 SQ. FT |                           |                        | R710<br>- 5 BEDROOM PENTHOUSE |                        |   |
|                        |                                             |                        | R601/2<br>4/5 BEDROOM WITH LOCKOFF OPTION<br>4,262 SQ. FT |                        |                                    | <b>R603/4</b><br>4/5 BED<br>4,262 S0                      | DROOM WITH LOCKOFF OPTION |                        | 6,563 SQ. FT                  |                        |   |
| R501/502               |                                             | R503/504               |                                                           | R505/506               | <b>R500</b> 2 BEDROOM 2,242 SQ. FT |                                                           | R507/508                  | R509/510               |                               | R511/512               |   |
| 3 BEDROOM WITH LOCKOUT |                                             | 2 BEDROOM WITH LOCKOUT |                                                           | 3 BEDROOM WITH LOCKOUT |                                    |                                                           | 3 BEDROOM WITH LOCKOUT    | 2 BEDROOM WITH LOCKOUT |                               | 3 BEDROOM WITH LOCKOUT |   |
| 2,619 SQ. FT           |                                             | 2,097 SQ. FT           |                                                           | 2,619 SQ. FT           |                                    |                                                           | 2,619 SQ. FT              | 2,097 SQ. FT           |                               | 2,619 SQ. FT           |   |
| R401/402               |                                             | R403/404               |                                                           | R405/406               | R400                               |                                                           | R407/408                  | R409/410               |                               | R411/412               |   |
| 3 BEDROOM WITH LOCKOUT |                                             | 2 BEDROOM WITH LOCKOUT |                                                           | 3 BEDROOM WITH LOCKOUT | 2 BEDROOM                          |                                                           | 3 BEDROOM WITH LOCKOUT    | 2 BEDROOM WITH LOCKOUT |                               | 3 BEDROOM WITH LOCKOUT |   |
| 2,619 SQ. FT           |                                             | 2,097 SQ. FT           |                                                           | 2,619 SQ. FT           | 2,242 SQ. FT                       |                                                           | 2,619 SQ. FT              | 2,097 SQ. FT           |                               | 2,619 SQ. FT           |   |
| R301/302               |                                             | R303/304               |                                                           | R305/306               | DUT                                |                                                           | R307/308                  | R309/310               |                               | R311/312               |   |
| 3 BEDROOM WITH LOCKOUT |                                             | 2 BEDROOM WITH LOCKOUT |                                                           | 3 BEDROOM WITH LOCKOUT |                                    |                                                           | 3 BEDROOM WITH LOCKOUT    | 2 BEDROOM WITH LOCKOUT |                               | 3 BEDROOM WITH LOCKOUT |   |
| 2,619 SQ. FT           |                                             | 2,097 SQ. FT           |                                                           | 2,619 SQ. FT           |                                    |                                                           | 2,619 SQ. FT              | 2,097 SQ. FT           |                               | 2,619 SQ. FT           |   |
| R201/202               |                                             | R203/204               |                                                           | R205/206               | ОИТ                                |                                                           | R207/208                  | R209/210               |                               | R211/212               |   |
| 3 BEDROOM WITH LOCKOUT |                                             | 2 BEDROOM WITH LOCKOUT |                                                           | 3 BEDROOM WITH LOCKOUT |                                    |                                                           | 3 BEDROOM WITH LOCKOUT    | 2 BEDROOM WITH LOCKOUT |                               | 3 BEDROOM WITH LOCKOUT |   |
| 2,619 SQ. FT           |                                             | 2,097 SQ. FT           |                                                           | 2,619 SQ. FT           |                                    |                                                           | 2,619 SQ. FT              | 2,097 SQ. FT           |                               | 2,619 SQ. FT           |   |
| R101/102               |                                             | R103/104               |                                                           | R105/106               |                                    |                                                           | R107/108                  | R109/110               |                               | R111/112               |   |
| 3 BEDROOM WITH LOCKOUT |                                             | 2 BEDROOM WITH LOCKOUT |                                                           | 3 BEDROOM WITH LOCKOUT |                                    |                                                           | 3 BEDROOM WITH LOCKOUT    | 2 BEDROOM WITH LOCKOUT |                               | 3 BEDROOM WITH LOCKOUT |   |
| & PLUNGE POOL          |                                             | & PLUNGE POOL          |                                                           | & PLUNGE POOL          |                                    |                                                           | & PLUNGE POOL             | & PLUNGE POOL          |                               | & PLUNGE POOL          |   |
| 2,802 SQ. FT           |                                             | 2,251 SQ. FT           |                                                           | 2,802 SQ. FT           |                                    |                                                           | 2,802 SQ. FT              | 2,251 SQ. FT           |                               | 2,802 SQ. FT           |   |