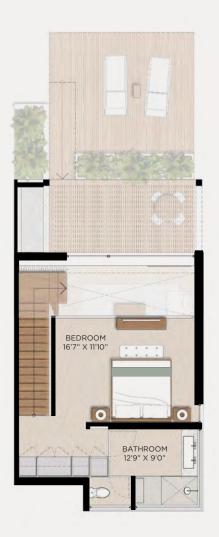

### THE POINT RESIDENCES CASITAS

INTERIOR SQ. FT: 1,237 ft<sup>2</sup>
EXTERIOR SQ. FT: 731 ft<sup>2</sup>
POOL SQ. FT: 200 ft<sup>2</sup>
TOTAL: 2,168 ft<sup>2</sup>