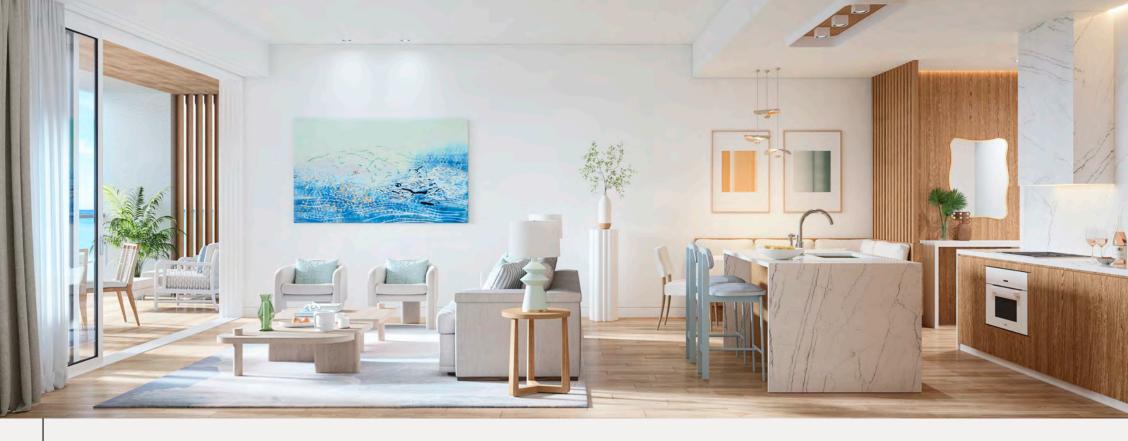

LEVELS - GROUND TO FIFTH

THE POINT RESIDENCES TWO BEDROOM KITCHEN AND LIVING AREA The Point residences have introduced elegant new features such as a full bar within the living space and a unique private owner office that can be locked for personal use only for those owners wishing to work while on vacation.

These new homes enjoy modern detailing throughout and stunning ocean views enhanced by floor to ceiling impact-rated sliding glass doors & windows.

THE POINT RESIDENCES
TWO BEDROOM KITCHEN
AND LIVING AREA

Fresh and airy, the 2 bedroom interiors measure 2,095 sq. ft, and also incorporate an oceanfront lockout studio into the plan.

Also enjoying 10' ceilings and glass balustrades, these residences have a unique built-in banquette dining area, and enjoy elegant solid timber cabinetry and detailing, complimenting elegant Italian porcelain tiling, high-end appliances from Miele & Sub-Zero and full height kitchen back splash walls of solid stone.