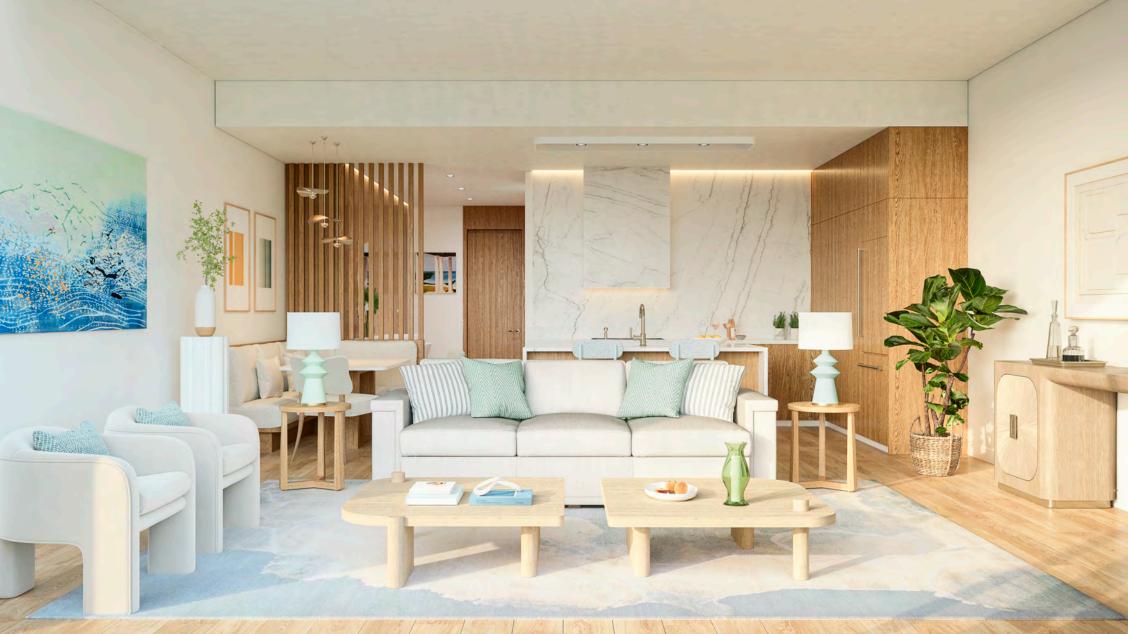

LEVELS - GROUND TO FIFTH

THE POINT RESIDENCES TWO BEDROOM KITCHEN AND LIVING AREA The Point residences have introduced elegant new features such as a full bar within the living space and a unique private owner office that can be locked for personal use only for those owners wishing to work while on vacation.

These new homes enjoy modern detailing throughout and stunning ocean views enhanced by floor to ceiling impact-rated sliding glass doors & windows.

THE POINT RESIDENCES
TWO BEDROOM KITCHEN
AND LIVING AREA

Fresh and airy, the 2 bedroom interiors measure 2,095 sq. ft, and also incorporate an oceanfront lockout studio into the plan.

Also enjoying 10' ceilings and glass balustrades, these residences have a unique built-in banquette dining area, and enjoy elegant solid timber cabinetry and detailing, complimenting elegant Italian porcelain tiling, high-end appliances from Miele & Sub-Zero and full height kitchen back splash walls of solid stone.