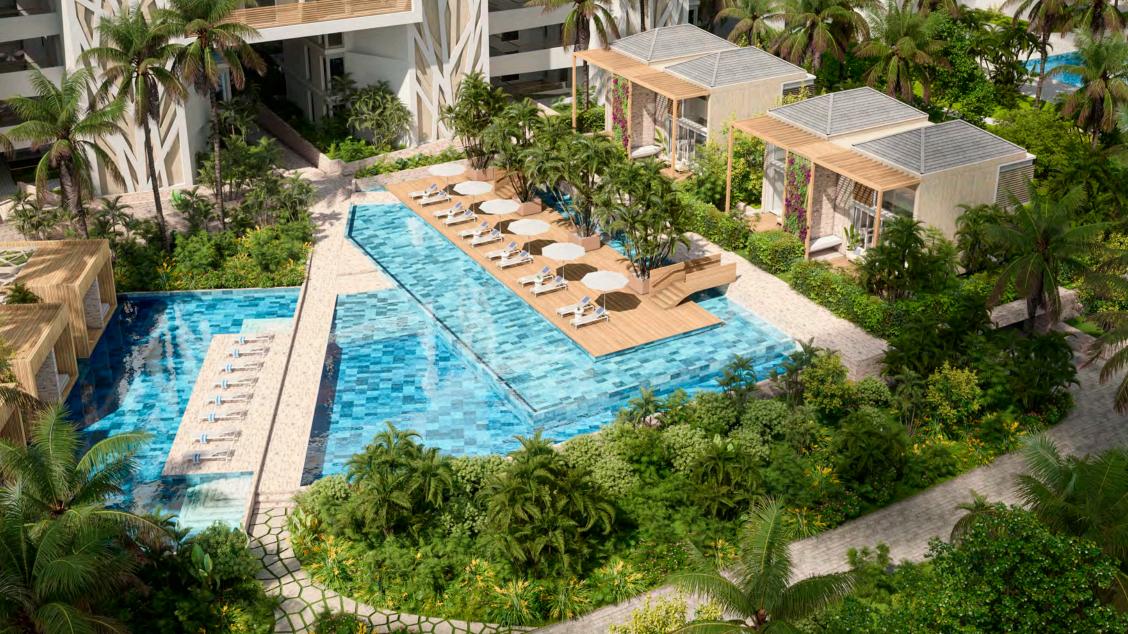

Spanning over 9.5 acres, The Point is an exceptional low-density oceanfront development of the highest caliber. The development comprises 38 stunning oceanfront condominiums, ranging from two to five bedrooms, along with a diverse range of new resort amenities. These include a new adults-only swimming pool and three additional pools for families, new oceanfront dining and bars, a new world-class spa and fitness center, tennis and pickle ball courts, a discovery center for kids, and a new arrival pavilion.

All of these amenities have been redesigned with a new entrance off the main thoroughfare of Grace Bay.

Furthermore, the project is unveiling 16 innovative and sophisticated "casitas" in an elegant residential grove. Each casita boasts two bedrooms, a private pool, and garden. These casitas also enjoy all of the benefits and amenities of The Point, just steps away from its dining and beach. They offer a level of privacy that has not been seen in a resort on Grace Bay before.