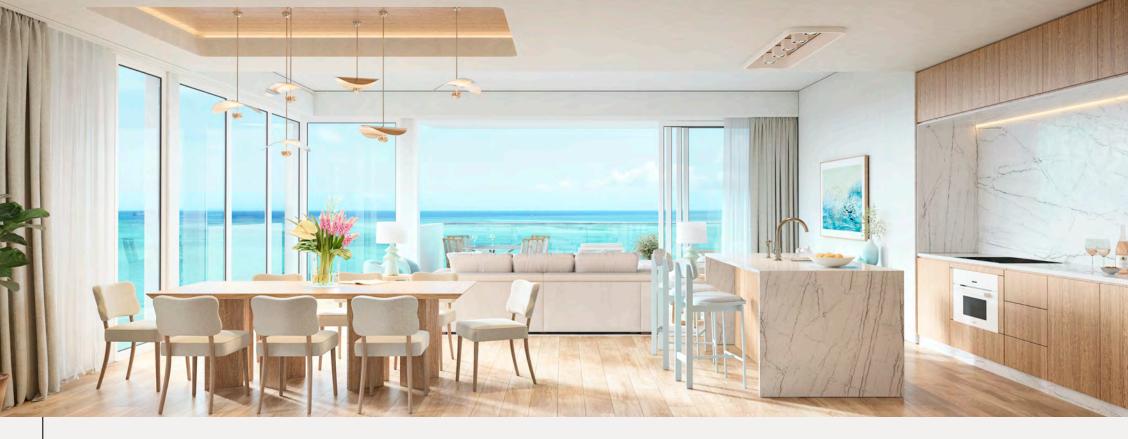

LEVELS - GROUND TO FIFTH

THE POINT RESIDENCES TWO BEDROOM KITCHEN AND LIVING AREA The Point residences have introduced elegant new features such as a full bar within the living space and a unique private owner office that can be locked for personal use only for those owners wishing to work while on vacation.

These new homes enjoy modern detailing throughout and stunning ocean views enhanced by floor to ceiling impact-rated sliding glass doors & windows.

THE POINT RESIDENCES
TWO BEDROOM KITCHEN
AND LIVING AREA

Fresh and airy, the 2 bedroom interiors measure 2,095 sq. ft, and also incorporate an oceanfront lockout studio into the plan.

Also enjoying 10' ceilings and glass balustrades, these residences have a unique built-in banquette dining area, and enjoy elegant solid timber cabinetry and detailing, complimenting elegant Italian porcelain tiling, high-end appliances from Miele & Sub-Zero and full height kitchen back splash walls of solid stone.